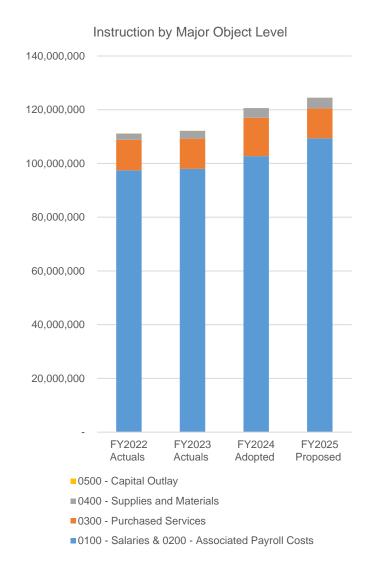

### **Instruction**

The FY2024-25 proposed budget includes \$124.5 million for Instruction in the General Fund Operations Subfund. This is an increase of about \$3.9 million compared with the FY2023-24 adopted budget. Over 87% of the instruction budget is related to people.