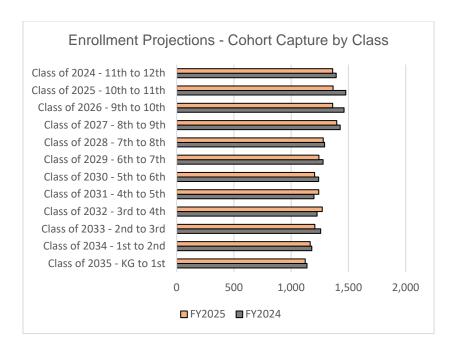

Enrollment projections are further refined by grade and school. To accomplish this, the District develops annual enrollment projections using two types of information – birth rates and cohort survival rates.

Cohort capture is a commonly used demographic technique that looks at the number of students in a given grade (called a "cohort"), and determines how many of those students will move up to the next grade or school level. Cohort capture in a given area is affected by in- and out-migration of families in response to economic climate, the type of housing available (i.e. single-family units vs. multiple-family units) and general mobility of the population.