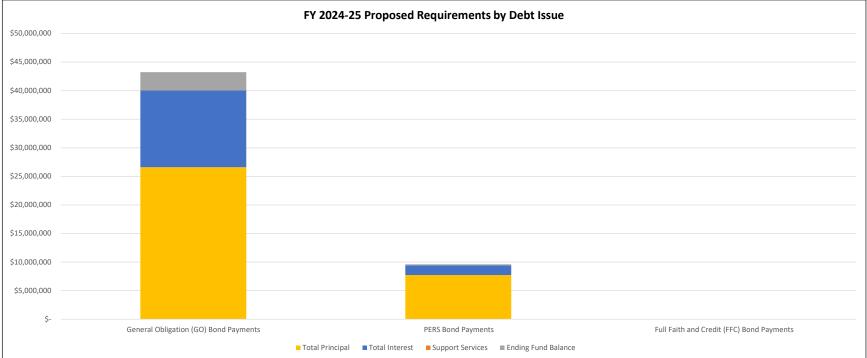

#### **Debt Service**

Districts may levy taxes for the repayment of bonded debt upon voter approval. Tax levies for bonded debt fall outside of the limits of Measure 5. Measure 50 limited the use of bonded debt to funding capital construction and improvements and prohibited using the bonds to finance the purchase of equipment or maintenance and routine repairs.

The 2009 state legislature approved a provision of the Oregon Constitution which effectively expanded the range of the qualifying uses of bond proceeds by re-defining "capital costs" as costs of land and of other assets having a useful life of more than one year, including costs associated with acquisition, construction, improvement, remodeling, furnishing, equipping, maintenance or repair. Bonds may not be used to pay for the costs of routine maintenance or supplies.

On November 8, 2022, voters approved a general obligation bond issue in the amount of \$249.7 million. Projects include a replacement of Bend Senior High School's 70-year-old building, as well as technology, safety, and maintenance projects throughout the District. The District issued \$100 million in February 2023 and plans to issue the remaining \$149.7 million in 2025.

In December 2021 the District completed a refunding of our 2013 General Obligation Bond. This refunding will save the taxpayers approximately \$7.5 million dollars over the term of the debt.

Debt limit is established by Oregon law (ORS 328.245(1) and (2)) at 7.95 percent of the real market value of property within the taxing district's boundary. As of July 1, 2023, the District's net bonded debt was \$3,812,576,797 less than the statutory debt limit.