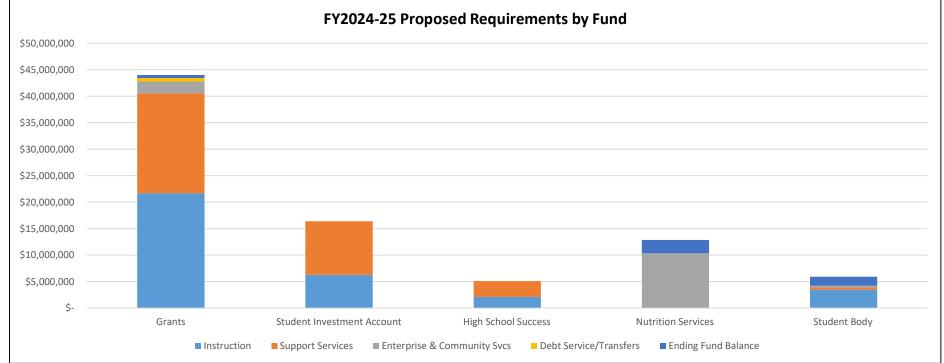

0                | 0                | 0                 | 200,000            | 0                  | 0                 |
| Ending Fund Balance               | 0                | 0                | 0                 | 0                  | 0                  | 0                 |
| Requirements Total                |                  | 0                | 0                 | 21,210,000         | 0                  | 0                 |

Est. 1883

## B E N D R LAPINE

Schools

EDUCATING THRIVING STUDENTS

## OTHER FUNDS



"The mind once enlightened cannot again become dark."
-Thomas Paine

Est. 1883

# B E N D 🛱 L A P I N E

S c h o o l s

EDUCATING THRIVING STUDENTS

Bend-La Pine Schools Special Revenue Fund - Consolidated Fiscal Year 2024-25 Proposed Budget Resources and Requirements







#### Consolidated

The Special Revenue fund is used to account for the proceeds of specific revenue sources that are restricted to expenditures for specified purposes. For our District, the special revenue fund includes all grants, nutrition services, and student body. Individual schedules for each special revenue type follow the consolidated

schedule. Separate schedules are presented for the Student Investment Account and the High School Success (Measure 98) grant for informational purposes. These two grants are included in the consolidated grants schedule.

Bend-La Pine Schools Special Revenue Fund - Consolidated Fiscal Year 2024-25 Proposed Budget Resources and Requirements

|                                                                                                   | FY2022<b