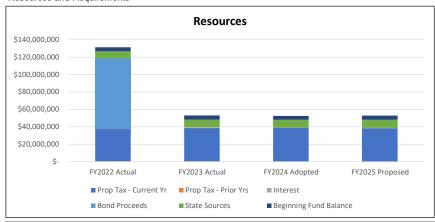

#### **Debt Service**

Districts may levy taxes for the repayment of bonded debt upon voter approval. Tax levies for bonded debt fall outside of the limits of Measure 5. Measure 50 limited the use of bonded debt to funding capital construction and improvements and prohibited using the bonds to finance the purchase of equipment or maintenance and routine repairs.

The 2009 state legislature approved a provision of the Oregon Constitution which effectively expanded the range of the qualifying uses of bond proceeds by re-defining "capital costs" as costs of land and of other assets having a useful life of more than one year, including costs associated with acquisition, construction, improvement, remodeling, furnishing, equipping, maintenance or repair. Bonds may not be used to pay for the costs of routine maintenance or supplies.

On November 8, 2022, voters approved a general obligation bond issue in the amount of \$249.7 million. Projects include a replacement of Bend Senior High School's 70-year-old building, as well as technology, safety, and maintenance projects throughout the District. The District issued \$100 million in February 2023 and plans to issue the remaining \$149.7 million in 2025.

In December 2021 the District completed a refunding of our 2013 General Obligation Bond. This refunding will save the taxpayers approximately \$7.5 million dollars over the term of the debt.

Debt limit is established by Oregon law (ORS 328.245(1) and (2)) at 7.95 percent of the real market value of property within the taxing district's boundary. As of July 1, 2023, the District's net bonded debt was \$3,812,576,797 less than the statutory debt limit.

The following chart shows the assessed valuation used in the calculation of the debt service property tax rates.

This next chart shows the actual and projected property tax rates for general obligations bonds.