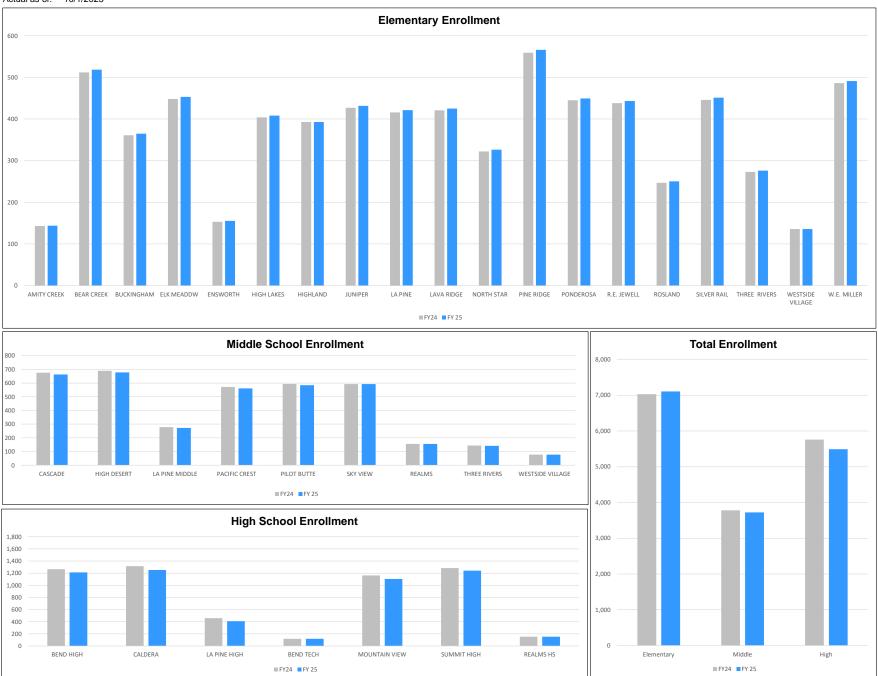

Bend - La Pine Schools Enrollment Projections

Fiscal Year 2024-25 Proposed Budget

Projected to: 10/01/2024

|         | ELEMENTARY SCHOOLS |            |            |            |          |            |          |         |         |            |            |            |           |             |         |             |              |                  |             |       |
|---------|--------------------|------------|------------|------------|----------|------------|----------|---------|---------|------------|------------|------------|-----------|-------------|---------|-------------|--------------|------------------|-------------|-------|
| GRADE   | AMITY CREEK        | BEAR CREEK | BUCKINGHAM | ELK MEADDW | ENSWORTH | HIGH LAKES | HIGHLAND | JUNIPER | LA PINE | LAVA RIDGE | NORTH STAR | PINE RIDGE | PONDEROSA | R.E. JEWELL | ROSLAND | SILVER RAIL | THREE RIVERS | WESTSIDE VILLAGE | W.E. MILLER | TOTAL |
| KG      | 25                 | 81         | 52         | 65         | 32       | 51         | 66       | 64      | 71      | 58         | 56         | 93         | 58        | 67          | 54      | 69          | 37           | 22               | 74          | 1,094 |
| GRADE 1 | 24                 | 87         | 51         | 66         | 32       | 57         | 67       | 65      | 72      | 60         | 58         | 95         | 58        | 74          | 50      | 71          | 40           | 23               | 75          | 1,124 |
| GRADE 2 | 24                 | 83         | 61         | 71         | 17       | 58         | 66       | 76      | 64      | 93         | 47         | 83         | 94        | 75          | 44      | 78          | 45           | 14               | 75          | 1,165 |
| GRADE 3 | 24                 | 101        | 53         | 90         | 27       | 79         | 65       | 74      | 70      | 61         | 64         | 109        | 78        | 76          | 31      | 74          | 44           | 16               | 70          | 1,207 |
| GRADE 4 | 24                 | 76         | 76         | 77         | 23       | 88         | 62       | 71      | 78      | 79         | 50         | 96         | 74        | 82          | 43      | 80          | 52           | 30               | 116         | 1,272 |
| GRADE 5 | 23                 | 92         | 73         | 85         | 24       | 76         | 67       | 82      | 66      | 74         | 52         | 90         | 87        | 69          | 30      | 79          | 58           | 31               | 81          | 1,241 |
| TOTAL   | 144                | 518        | 365        | 453        | 155      | 408        | 393      | 432     | 421     | 425        | 326        | 566        | 449       | 443         | 250     | 451         | 276          | 136              | 491         | 7,104 |

| MIDDLE SCHOOLS |         |             |                |               |             |          |           |              |                  |       |
|----------------|---------|-------------|----------------|---------------|-------------|----------|-----------|--------------|------------------|-------|
| GRADE          | CASCADE | HIGH DESERT | LA PINE MIDDLE | PACIFIC CREST | PILOT BUTTE | SKY VIEW | REALMS MS | THREE RIVERS | WESTSIDE VILLAGE | TOTAL |
| GRADE 6        | 251     | 221         | 93             | 173           | 160         | 186      | 53        | 43           | 24               | 1,204 |
| GRADE 7        | 204     | 228         | 88             | 202           | 195         | 188      | 52        | 54           | 30               | 1,241 |
| GRADE 8        | 208     | 228         | 92             | 185           | 229         | 218      | 51        | 45           | 23               | 1,279 |
| TOTAL          | 663     | 677         | 273            | 561           | 584         | 593      | 156       | 141          | 77               | 3,725 |

| HIGH SCHOOLS |           |         |              |           |               |           |             |       |
|--------------|-----------|---------|--------------|-----------|---------------|-----------|-------------|-------|
| GRADE        | BEND HIGH | CALDERA | LA PINE HIGH | BEND TECH | MOUNTAIN VIEW | REALMS HS | SUMMIT HIGH | TOTAL |
| GRADE 9      | 337       | 319     | 97           | 26        | 274           | 43        | 299         | 1,395 |
| GRADE 10     | 299       | 318     | 116          | 33        | 271           | 44        | 285         | 1,366 |
| GRADE 11     | 306       | 293     | 92           | 28        | 286           | 34        | 328         | 1,366 |
| GRADE 12     | 269       | 323     | 103          | 31        | 275           | 31        | 332         | 1,365 |
| TOTAL        | 1,212     | 1,253   | 408          | 118       | 1,106         | 152       | 1,243       | 5,493 |

| COMPARISON                |          |          |  |  |  |  |
|---------------------------|----------|----------|--|--|--|--|
| DATE                      | 10/01/24 | 10/01/23 |  |  |  |  |
| SC                        | HOOLS    |          |  |  |  |  |
| ELEM                      | 7,104    | 7,061    |  |  |  |  |
| MIDDLE                    | 3,725    | 3,811    |  |  |  |  |
| HIGH                      | 5,493    | 5,651    |  |  |  |  |
| Total Schools             | 16,322   | 16,523   |  |  |  |  |
| PROGRAMS                  |          |          |  |  |  |  |
| BIS                       | 218      | 218      |  |  |  |  |
| DSMCS                     | 178      | 171      |  |  |  |  |
| OTHER                     | 80       | 80       |  |  |  |  |
| J BAR J                   | 41       | 41       |  |  |  |  |
| COIC                      | 101      | 101      |  |  |  |  |
| Total Programs            | 618      | 611      |  |  |  |  |
| Total District            | 16,940   | 17,134   |  |  |  |  |
| Enrollment Increase (194) |          |          |  |  |  |  |

Legend: BIS Bend International School

COIC Central Oregon Intergovernmental Council DSMCS Desert Sky Montessori Charter School

JBar J JBar J

Actual as of: 10/1/2023