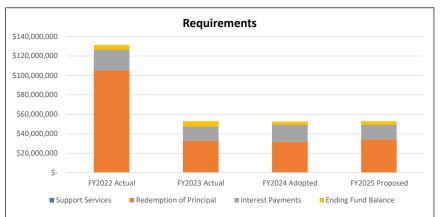

#### **Debt Service**

Districts may levy taxes for the repayment of bonded debt upon voter approval. Tax levies for bonded debt fall outside of the limits of Measure 5. Measure 50 limited the use of bonded debt to funding capital construction and improvements and prohibited using the bonds to finance the purchase of equipment or maintenance and routine repairs.

The 2009 state legislature approved a provision of the Oregon Constitution which effectively expanded the range of the qualifying uses of bond proceeds by re-defining "capital costs" as costs of land and of other assets having a useful life of more than one year, including costs associated with acquisition, construction, improvement, remodeling, furnishing, equipping, maintenance or repair. Bonds may not be used to pay for the costs of routine maintenance or supplies.

On November 8, 2022, voters approved a general obligation bond issue in the amount of \$249.7 million. Projects include a replacement of Bend Senior High School's 70-year-old building, as well as technology, safety, and maintenance projects throughout the District. The District issued \$100 million in February 2023 and plans to issue the remaining \$149.7 million in 2025.

In December 2021 the District completed a refunding of our 2013 General Obligation Bond. This refunding will save the taxpayers approximately \$7.5 million dollars over the term of the debt.

Debt limit is established by Oregon law (ORS 328.245(1) and (2)) at 7.95 percent of the real market value of property within the taxing district's boundary. As of July 1, 2023, the District's net bonded debt was \$3,812,576,797 less than the statutory debt limit.

The following chart shows the assessed valuation used in the calculation of the debt service property tax rates.

This next chart shows the actual and projected property tax rates for general obligations bonds.