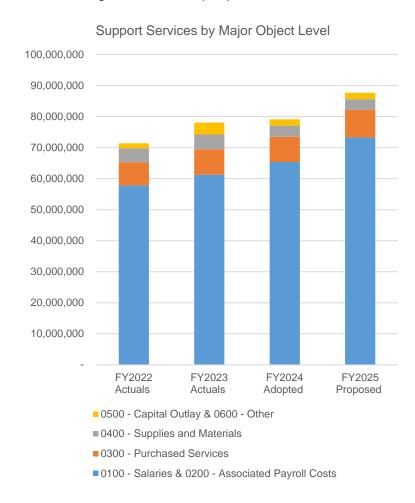

#### Support Services

The FY2024-25 proposed budget includes \$87.7 million for Support Services in the General Fund Operations Subfund. This is an increase of about \$8.5 million compared with the FY2023-24 adopted budget. Over 83% of the Support Services budget is related to people.