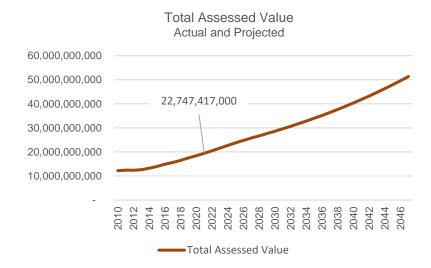

In December 2021 the District completed a refunding of our 2013 General Obligation Bond. This refunding will save the taxpayers approximately \$7.5 million dollars over the term of the debt.

Debt limit is established by Oregon law (ORS 328.245(1) and (2)) at 7.95 percent of the real market value of property within the taxing district's boundary. As of July 1, 2023, the District's net bonded debt was \$3,812,576,797 less than the statutory debt limit.

The following chart shows the assessed valuation used in the calculation of the debt service property tax rates.

This next chart shows the actual and projected property tax rates for general obligations bonds.