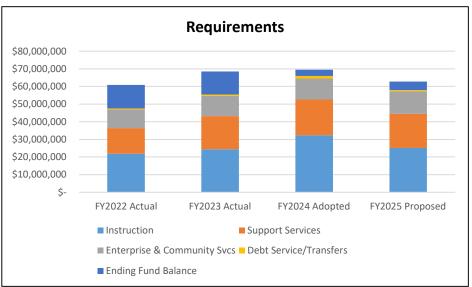

# B E N D 🛱 L A P I N E

S c h o o l s

EDUCATING THRIVING STUDENTS

Bend-La Pine Schools General Fund - Consolidated Fiscal Year 2024-25 Proposed Budget Resources and Requirements

|                                   | FY2022<br>Actual | FY2023<br>Actual | FY2024<br>Adopted | FY2025<br>Proposed | FY2025<br>Approved | FY2025<br>Adopted |
|-----------------------------------|------------------|------------------|-------------------|--------------------|--------------------|-------------------|
| Resources                         |                  |                  |                   |                    |                    |                   |
| Local Sources                     | 99,650,033       | 107,594,806      | 112,067,741       | 138,365,555        | 0                  | 0                 |
| Intermediate Sources              | 2,324,042        | 1,639,207        | 2,370,000         | 2,280,000          | 0                  | 0                 |
| State Sources                     | 90,964,234       | 96,977,290       | 92,821,213        | 98,770,013         | 0                  | 0                 |
| Federal Sources                   | 451,237          | 412,325          | 310,000           | 310,000            | 0                  | 0                 |
| Other Financing Sources           | 163,143          | 782,024          | 1,650,000         | 1,678,000          | 0                  | 0                 |
| Transfers                         | 1,495            | 182,178          | 500,000           | 500,000            | 0                  | 0                 |
| Beginning Fund Balance            | 29,790,448       | 28,574,009       | 24,183,213        | 35,264,961         | 0                  | 0                 |
| Resources Total                   | 223,344,635      | 236,161,841      | 233,902,167       | 277,168,529        | 0                  | 0                 |
| Requirements                      |                  |                  |                   |                    |                    |                   |
| Instruction                       | 117,500,332      | 118,238,285      | 127,952,678       | 148,733,744        | 0                  | 0                 |
| Support Services                  | 75,584,197       | 83,274,656       | 88,532,343        | 101,597,985        | 0                  | 0                 |
| Enterprise and Community Services | 361,772          | 280,452          | 538,467           | 670,622            | 0                  | 0                 |
| Debt Service                      | 1,324,322        | 839,270          | 1,422,948         | 2,213,658          | 0                  | 0                 |
| Contingencies                     | 0                | 0                | 500,000           | 500,000            | 0                  | 0                 |
| Ending Fund Balance               | 28,574,011       | 33,529,177       | 14,955,731        | 23,452,520         | 0                  | 0                 |
| Requirements Total                | 223,344,635      | 236,161,841      | 233,902,167       | 277,168,529        | 0                  | 0                 |