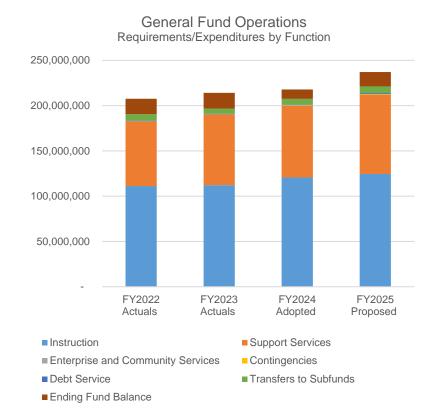

### Requirements/Expenditures

Oregon Budget Law (ORS 294) specifies the format for a district's annual budget presentation by program. Programs, also referred to as functions, are groups of activities to accomplish a major service. In the General Fund Operations Subfund the functions include:

#### 1000 - Instruction

Activities dealing directly with teaching of students. Teaching may be provided for students in a school classroom, in other locations such as a home or hospital, or in other co-curricular learning situations.

#### 2000 - Support Services

Administrative, technical, personal (such as guidance and health) and logistical support to facilitate and enhance instruction.

### **Instruction**

The FY2024-25 proposed budget includes \$124.5 million for Instruction in the General Fund Operations Subfund. This is an increase of about \$3.9 million compared with the FY2023-24 adopted budget. Over 87% of the instruction budget is related to people.

#### Support Services

The FY2024-25 proposed budget includes \$87.7 million for Support Services in the General Fund Operations Subfund. This is an increase of about \$8.5 million compared with the FY2023-24 adopted budget. Over 83% of the Support Services budget is related to people.