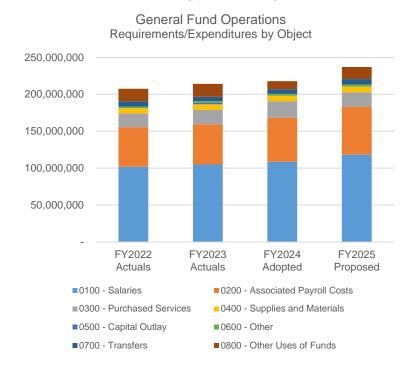

Major object code levels include:

#### 0100 - Salaries

Amounts paid to employees of the district who are considered to be in positions of a permanent nature or hired temporarily.

#### 0200 - Associated Payroll Costs

Amounts paid by the district on behalf of employees including payroll taxes, PERS and health insurance.

#### 0300 - Purchased Services

Services which, by their nature, can be performed only by persons or firms with specialized skills and knowledge. Services include architects, engineers, auditors, lawyers and consultants.

#### 0400 - Supplies and Materials

Amounts paid for material items of an expendable nature that are consumed, worn out, or deteriorated by use; or items that lose their identity through fabrication or incorporation into different or more complex units or substances.

### 0500 - Capital Outlay

Expenditures for the acquisition of fixed assets or additions to fixed assets. They are expenditures for land or existing buildings; improvements of grounds; construction of buildings; additions to buildings; remodeling of buildings; initial

#### 0600 - Other

Amounts paid for goods and services not otherwise classified above. This includes expenditures for the retirement of debt, the payment of interest on debt, and the payment of dues and fees.

#### 0700 - Transfers

This is an accounting entry used to move monies between funds.

#### 800 - Other Uses of Funds

Amounts set aside for operating contingencies for expenditures or reserved for the following year (ending fund balance).

Personnel costs are by far the biggest part of the budget and, in this regard, the FY2024-25 Proposed Budget looks very similar to the FY2023-24 Adopted Budget.

Personnel costs represent about 85 percent of the General Fund Operations total expenses. Personnel costs include salary as well as the "load" that comes with salary costs. The load includes: PERS, payroll taxes, health insurance, and worker's compensation insurance. PERS, payroll taxes and worker's compensation are statutorily mandated.