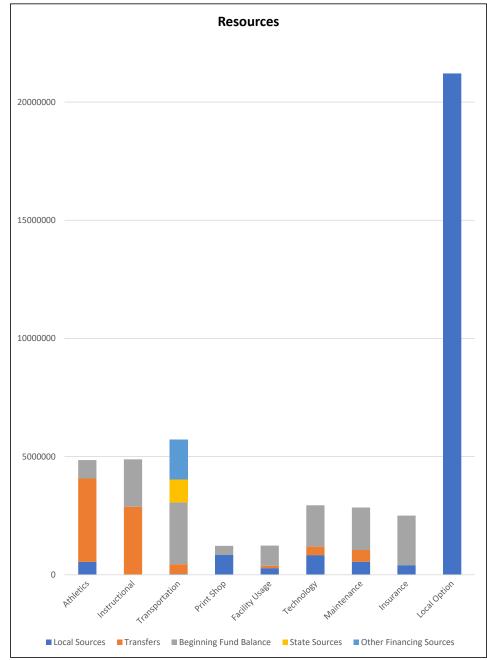

| 17,074,544       | 17,439,100       | 10,392,848        | 0.00                  | 15,907,989         | 0                  | 0                 | 0.00                   |
| Requirements Total                                                                  | 207,567,665      | 213,382,351      | 217,856,955       | 1,592.49              | 237,042,978        | 0                  | 0                 | 1,563.11               |

Est. 1883

# B E N D R LAPINE

S c h o o l s

EDUCATING THRIVING STUDENTS

# GENERAL FUND OTHER



"We learn more by looking for the answer to a question and not finding it than we do from learning the answer itself."

-Lloyd Alexander

Est. 1883

# B E N D 🛱 L A P I N E

S c h o o l s

EDUCATING THRIVING STUDENTS





#### **ATHLETICS**

The Athletics subfund has been established to centralize the accounting for sports and activities. Expenditures in the Athletics subfund includes extra duty contracts, supplies, transportation, purchased services, capital outlay and Oregon School Activities Association dues. The primary revenues are a transfer from the General Fund Operations subfund, pay-to-play fees and ticket sales.

The sports included within this budget for high schools are:

- Baseball
- Basketball
- Golf
- Cross country
- Football
- Soccer
- Softball
- Swimming
- Tennis
- Track
- Volleyball
- Wrestling

The sports included within this budget for middle schools are:

- Cross country
- Football
- Track
- Volleyball
- Wrestling

Bend-La Pine Schools General Fund - Athletics Subfund Fiscal Year 2