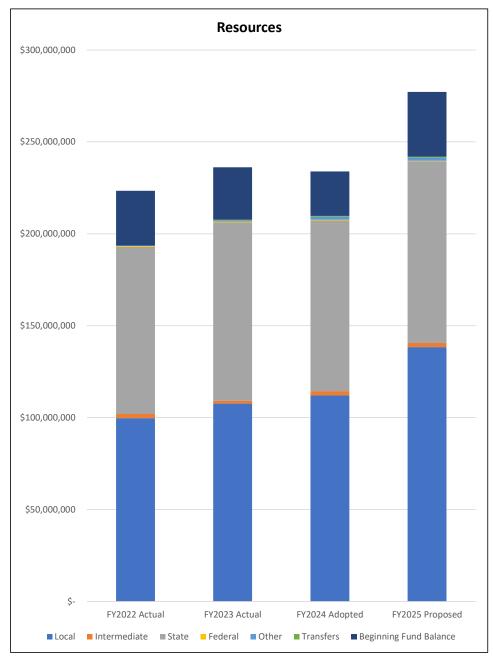

# B E N D 🛱 L A P I N E

S c h o o l s

EDUCATING THRIVING STUDENTS

Bend-La Pine Schools General Fund - Consolidated Fiscal Year 2024-25 Proposed Budget Resources and Requirements

|                                   | FY2022<br>Actual | FY2023<br>Actual | FY2024<br>Adopted | FY2025<br>Proposed | FY2025<br>Approved | FY2025<br>Adopted |
|-----------------------------------|------------------|------------------|-------------------|--------------------|--------------------|-------------------|
| Resources                         |                  |                  |                   |                    |                    |                   |
| Local Sources                     | 99,650,033       | 107,594,806      | 112,067,741       | 138,365,555        | 0                  | 0                 |
| Intermediate Sources              | 2,324,042        | 1,639,207        | 2,370,000         | 2,280,000          | 0                  | 0                 |
| State Sources                     | 90,964,234       | 96,977,290       | 92,821,213        | 98,770,013         | 0                  | 0                 |
| Federal Sources                   | 451,237          | 412,325          | 310,000           | 310,000            | 0                  | 0                 |
| Other Financing Sources           | 163,143          | 782,024          | 1,650,000         | 1,678,000          | 0                  | 0                 |
| Transfers                         | 1,495            | 182,178          | 500,000           | 500,000            | 0                  | 0                 |
| Beginning Fund Balance            | 29,790,448       | 28,574,009       | 24,183,213        | 35,264,961         | 0                  | 0                 |
| Resources Total                   | 223,344,635      | 236,161,841      | 233,902,167       | 277,168,529        | 0                  | 0                 |
| Requirements                      |                  |                  |                   |                    |                    |                   |
| Instruction                       | 117,500,332      | 118,238,285      | 127,952,678       | 148,733,744        | 0                  | 0                 |
| Support Services                  | 75,584,197       | 83,274,656       | 88,532,343        | 101,597,985        | 0                  | 0                 |
| Enterprise and Community Services | 361,772          | 280,452          | 538,467           | 670,622            | 0                  | 0                 |
| Debt Service                      | 1,324,322        | 839,270          | 1,422,948         | 2,213,658          | 0                  | 0                 |
| Contingencies                     | 0                | 0                | 500,000           | 500,000            | 0                  | 0                 |
| Ending Fund Balance               | 28,574,011       | 33,529,177       | 14,955,731        | 23,452,520         | 0                  | 0                 |
| Requirements Total                | 223,344,635      | 236,161,841      | 233,902,167       | 277,168,529        | 0                  | 0                 |

Totals may not add due to rounding

Bend-La Pine Schools General Fund - Consolidated Fiscal Year 2024-25 Proposed Budget Resources and Requirements