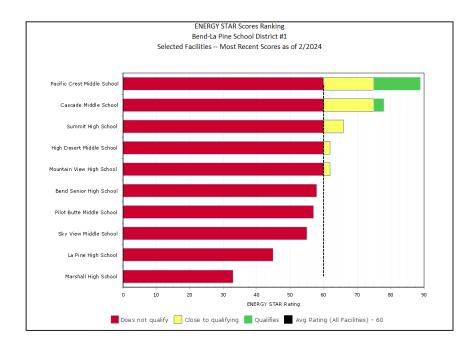

#### Assumptions for Significant Non-Personnel Items

Utilities, Buildings and Grounds – the FY2024-25 proposed budget assumes the operation of nineteen elementary schools, seven middle schools, and seven high schools.

Instructional materials – New curriculum, adoption materials, and the cost of digital instructional materials are budgeted in the Instructional Materials Subfund.

Energy efficiency – The District has placed a focus on the usage of energy in the District buildings by constructing more energy-efficient buildings, upgrading existing buildings and promoting energy savings by students and staff. Projects to increase energy efficiency include LED lighting upgrades, equipment replacements (boilers, burners, hot water heaters) and upgrading the Direct Digital Controls for the HVAC and lighting systems.