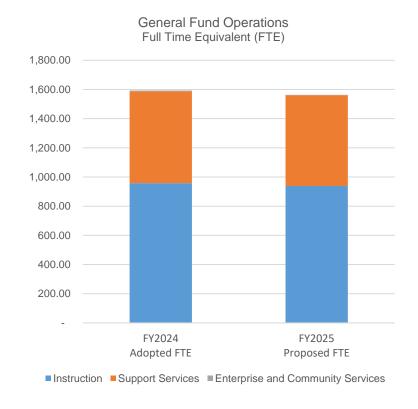

|            | Couriseiois |  |
|------------|-------------|--|
| Grade      | Ratio       |  |
| 6th - 8th  | 300 : 1     |  |
| 9th - 12th | 372 : 1     |  |

Councelore

The FY2024-25 proposed General Fund Operations budget includes 1,563 full-time equivalent (FTE) staff members, a decrease of about 30 FTE. The decrease in FTE is primarily in instructional and support staff due to a decrease in enrollment.

#### General Fund Operations Subfund FY2024-25 Proposed Budget - FTE by Function

| Function                                                              | Method of allocation                         | FTE   | % of<br>Total |
|-----------------------------------------------------------------------|----------------------------------------------|-------|---------------|
| Schools - teachers, counselors, ed assistants, principals and support | Number of students                           | 962   | 61.5%         |
| Special Programs                                                      | Formula based on student need                | 263   | 16.8%         |
| English as a Second Language                                          | Number and location of students              | 19    | 1.2%          |
| Alternative Education Programs -<br>BLS Online and other programs     | Number of students and need                  | 10    | 0.6%          |
| Instructional Support                                                 | Level of support                             | 10    | 0.6%          |
| Family Access Network                                                 | Need - most are funded through other sources | 2     | 0.1%          |
| Custodial Support                                                     | Building square feet                         | 93    | 5.9%          |
| Transportation of Students                                            | Ridership and location                       | 98    | 6.3%          |
| Facility Maintenance                                                  | Building square feet and square feet of turf | 38    | 2.4%          |
| Information Technology                                                | Number of facilities, staff and students     | 30    | 1.9%          |
| Board, Supt, Business, HR,                                            |                                              |       | 2 4%          |
| Purchasing, Distribution Services                                     | Number of students and staff                 | 38    | 2.470         |
| Total                                                                 |                                              | 1,563 |               |