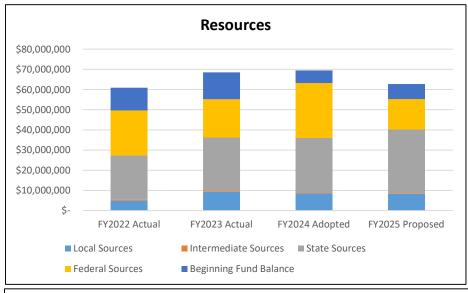

The calculation of the State School Formula includes "Average Daily Membership – Weighted" (ADMw) and the cost of student transportation. The following chart shows the formula revenue from FY2022 through proposed FY2024-25.

Exhibit 1

Oregon State School Fund State budget by biennium and by year 2011-2025

| Year    | Biennial amount | biennial increase | Biennial split | Annual amount | YOY change % |             |
|---------|-----------------|-------------------|----------------|---------------|--------------|-------------|
| 2011-12 | 5,713,160,000   | 5.6%              | 50/50          | 2,867,830,000 | 9.1%         |             |
| 2012-13 |                 |                   |                | 2,845,330,000 | -0.8%        |             |
| 2013-14 | 6,650,400,826   | 16.4%             | 49/51          | 3,209,696,405 | 12.8%        |             |
| 2014-15 |                 |                   |                | 3,440,704,421 | 7.2%         |             |
| 2015-16 | 7,376,260,692   | 10.9%             | 49/51          | 3,629,130,346 | 5.5%         |             |
| 2016-17 |                 |                   |                | 3,747,130,346 | 3.3%         |             |
| 2017-18 | 8,200,000,000   | 11.2%             | 50/50          | 4,100,000,000 | 9.4%         |             |
| 2018-19 |                 |                   |                | 4,100,000,000 | 0.0%         |             |
| 2019-20 | 8,996,000,000   | 9.7%              | 49/51          | 4,408,040,000 | 7.5%         |             |
| 2020-21 |                 |                   |                | 4,587,960,000 | 4.1%         |             |
| 2021-22 | 9,296,000,000   | 3.3%              | 49/51          | 4,555,040,000 | -0.7%        | ESSER funds |
| 2022-23 |                 |                   |                | 4,740,960,000 | 4.1%         |             |
| 2023-24 | 10,200,000,000  | 9.7%              | 49/51          | 4,998,000,000 | 5.4%         |             |
| 2024-25 |                 |                   |                | 5,202,000,000 | 4.1%         |             |

#### Exhibit 3

|                                                              |                              |                 | Forecasted                  |                |                           |                 |                          |                |                          |              |                          |               |
|--------------------------------------------------------------|------------------------------|-----------------|-----------------------------|----------------|---------------------------|-----------------|--------------------------|----------------|--------------------------|--------------|--------------------------|---------------|
|                                                              | Forecasted                   |                 | with                        |                |                           |                 |                          |                |                          |              |                          |               |
|                                                              | with 6.2%/\$50               |                 | 4.15%/\$45                  |                | Forecasted                |                 | Forecasted               |                | Forecasted               |              | Forecasted               |               |
|                                                              | 2023-24                      | YoY chg         | 2024-25                     | YoY chg        | 2025-26                   | YoY chg         | 2026-27                  | YoY chg        | 2027-28                  | YoY chg      | 2028-29                  | YoY chg       |
| Resources                                                    |                              |                 |                             |                |                           |                 |                          |                |                          |              |                          |               |
| School Support Formula Revenue - Net                         | 200,663,296                  | 6.3%            | 207,552,978                 | 3.4%           | 209,219,419               | 0.8%            | 217,995,380              | 4.2%           | 235,764,100              | 8.5%         | 250,076,948              | 6.1%          |
| Non-Formula Revenue                                          | 6,680,493                    | -20.7%          | 6,490,000                   | -2.9%          | 6,490,000                 | 0.0%            | 6,490,000                | 0.0%           | 6,490,000                | 0.0%         | 6,490,000                | 0.0%          |
| Total new revenue                                            | 207,343,789                  | 5.2%            | 214,042,978                 | 3.2%           | 215,709,419               | 0.8%            | 224,485,380              | 4.1%           | 242,254,100              | 8.2%         | 256,566,948              | 5.9%          |
| Prior Fund Balance                                           | 17,439,101                   | 2.1%            | 23,000,000                  | 31.9%          | 16,407,989                | -28.7%          | 12,235,071               | -25.4%         | 8,346,400                | -23.7%       | 9,158,939                | 9.7%          |
| Total Revenue with Prior Fund Bal                            | 224,782,890                  | 4.9%            | 237,042,978                 | 5.5%           | 232,117,408               | -2.1%           | 236,720,451              | 2.0%           | 250,600,500              | 6.0%         | 265,725,887              | 6.0%          |
| Requirements                                                 |                              |                 |                             |                |                           |                 |                          |                |                          |              |                          |               |
| Total salaries                                               | 108,007,654                  | 2.9%            | 118,235,480                 | 9.5%           | 117,086,802               | -1.0%           | 122,476,665              | 4.6%           | 128,117,484              | 4.8%         | 134,021,040              | 4.6%          |
| Total benefits                                               | 57,562,212                   | 5.7%            | 64,537,557                  | 12.1%          | 64,912,792                | 0.6%            | 67,293,982               | 3.7%           | 73,986,155               | 10.3%        | 81,423,005               | 10.1%         |
| Purchased Services                                           | 20,447,977                   | -8.9%           | 20,087,255                  | -1.8%          | 20,489,000                | 2.0%            | 20,898,780               | 2.0%           | 21,316,756               | 2.0%         | 21,743,091               | 2.0%          |
| Total supplies                                               | 7,193,791                    | 0.0%            | 7,393,233                   | 2.8%           | 6,841,098                 | -7.5%           | 6,977,920                | 2.0%           | 7,117,478                | 2.0%         | 7,259,828                | 2.0%          |
| Total equipment                                              | 155,566                      | 0.0%            | 113,500                     | -27.0%         | 115,770                   | 2.0%            | 118,085                  | 2.0%           | 120,447                  | 2.0%         | 122,856                  | 2.0%          |
| Total insurance and dues                                     | 2,528,582                    | 0.0%            | 2,978,380                   | 17.8%          | 3,037,948                 | 2.0%            | 3,098,707                | 2.0%           | 3,160,681                | 2.0%         | 3,223,894                | 2.0%          |
| Total reserves and transfers                                 | 6,387,108                    | -7.3%           | 7,789,584                   | 22.0%          | 7,898,928                 | 1.4%            | 8,009,912                | 1.4%           | 8,122,560                | 1.4%         | 8,236,899                | 1.4%          |
| Requirements total:<br>Fund Balance                          | 202,282,890 22,500,000       | -2.5%<br>116.5% | 221,134,989<br>15,907,989   | 9.3%<br>-29.3% | 220,382,337<br>11,735,071 | -0.3%<br>-26.2% | 228,874,050<br>7,846,400 | 3.9%<br>-33.1% | 241,941,561<br>8,658,939 | 5.9%<br>6.9% | 256,030,613<br>9,695,274 | 5.8%<br>12.0% |
| Total Expend & Fund Balance<br>Fund balance as % of Revenues | <b>224,782,890</b><br>10.23% | 3.2%            | <b>237,042,978</b><br>6.92% |                | <b>232,117,408</b> 5.27%  |                 | <b>236,720,451</b> 3.53% | 2.0%           | <b>250,600,500</b> 3.65% |              | <b>265,725,887</b> 3.84% | 6.0%          |