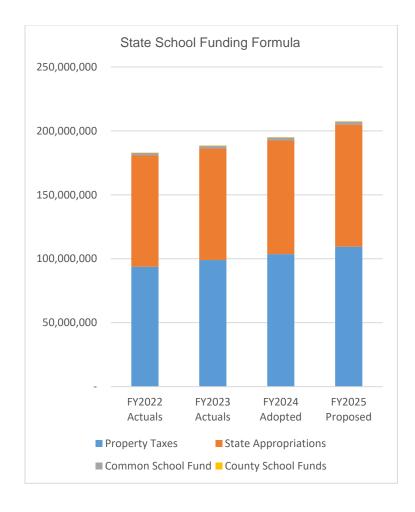

#### Resources/Revenues

In the FY2024-25 proposed budget, more than 97 percent, approximately \$207,000,000, is determined by the State School Funding Formula. The State School Funding Formula is designed to equalize funding for K-12 education across school districts and education service districts. Bend – La Pine Schools is essentially funded at the same amount per student as Redmond, Sisters, or Portland.

The State School Formula is comprised of state appropriations, local property taxes, county school funds, common school fund and a few other miscellaneous items. Local property tax rates are permanently set in statute and the permanent rate for Bend-La Pine Schools is \$4.7641 per \$1,000.

The calculation of the State School Formula includes "Average Daily Membership – Weighted" (ADMw) and the cost of student transportation. The following chart shows the formula revenue from FY2022 through proposed FY2024-25.

Following is a little background on the "Average Daily Membership – Weighted" (ADMw) used in the State School Fund Formula. ADMw measures the variations of student enrollment as students enter and exit our schools. One of ODE's enrollment benchmarks for student enrollment is the number of students enrolled on October 1 of a given school year. That enrollment benchmark is at a single point in time

compared with ADMw that is more of an average enrollment over the school year. For example, if a student attends one of our schools for the first semester and withdraws in the second semester to enroll in another district, we would receive half of the annual funding for that student. The weighted portion of ADMw is designed to allocate additional resources for students requiring more intensive services, such as students on an individualized education plan (IEP), students in poverty, and students where English is not their first language. Student transportation costs are part of the formula and the transportation reimbursement rate for Bend-La Pine Schools is 70 percent of approved costs.