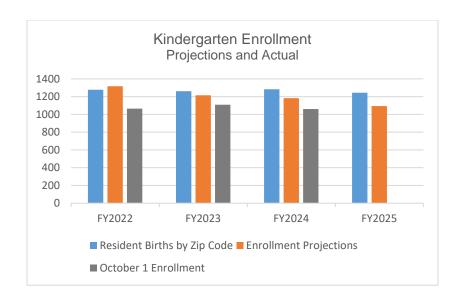

Kindergarten projections are generated using birth rates and the District's "capture" rates of eligible births in Deschutes County. For FY2024-25 the kindergarten class is projected to be 1,094, a decrease of 89 students compared with the FY2023-24 projection.