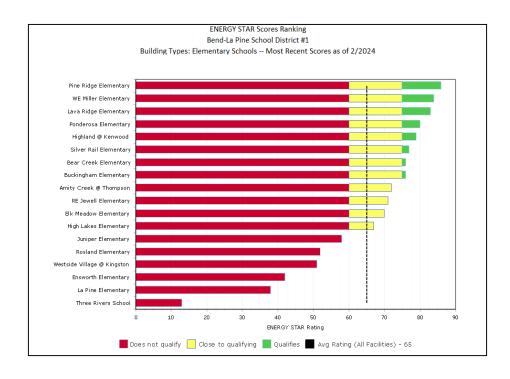

#### Assumptions for Significant Non-Personnel Items

Utilities, Buildings and Grounds – the FY2024-25 proposed budget assumes the operation of nineteen elementary schools, seven middle schools, and seven high schools.

Instructional materials – New curriculum, adoption materials, and the cost of digital instructional materials are budgeted in the Instructional Materials Subfund.

Energy efficiency – The District has placed a focus on the usage of energy in the District buildings by constructing more energy-efficient buildings, upgrading existing buildings and promoting energy savings by students and staff. Projects to increase energy efficiency include LED lighting upgrades, equipment replacements (boilers, burners, hot water heaters) and upgrading the Direct Digital Controls for the HVAC and lighting systems.