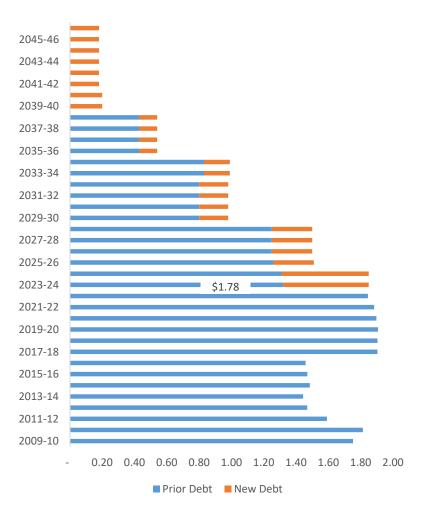

On November 8, 2022, voters approved a general obligation bond issue in the amount of \$249.7 million. Projects include a replacement of Bend Senior High School's 70-year-old building, as well as technology, safety, and maintenance projects throughout the District. The District issued \$100 million in February 2023 and plans to issue the remaining \$149.7 million in 2025.

In December 2021 the District completed a refunding of our 2013 General Obligation Bond. This refunding will save the taxpayers approximately \$7.5 million dollars over the term of the debt.

Debt limit is established by Oregon law (ORS 328.245(1) and (2)) at 7.95 percent of the real market value of property within the taxing district's boundary. As of July 1, 2023, the District's net bonded debt was \$3,812,576,797 less than the statutory debt limit.

The following chart shows the assessed valuation used in the calculation of the debt service property tax rates.

This next chart shows the actual and projected property tax rates for general obligations bonds.