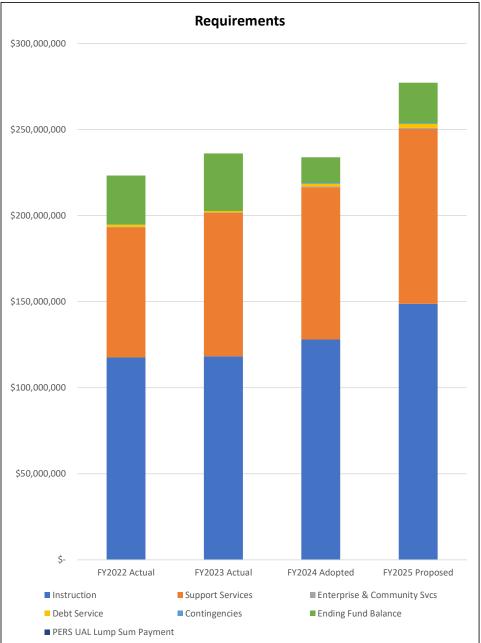

# B E N D 🛱 L A P I N E

S c h o o l s

EDUCATING THRIVING STUDENTS

Bend-La Pine Schools General Fund - Consolidated Fiscal Year 2024-25 Proposed Budget Resources and Requirements

|                                   | FY2022<br>Actual | FY2023<br>Actual | FY2024<br>Adopted | FY2025<br>Proposed | FY2025<br>Approved | FY2025<br>Adopted |
|-----------------------------------|------------------|------------------|-------------------|--------------------|--------------------|-------------------|
| Resources                         |                  |                  |                   |                    |                    |                   |
| Local Sources                     | 99,650,033       | 107,594,806      | 112,067,741       | 138,365,555        | 0                  | 0                 |
| Intermediate Sources              | 2,324,042        | 1,639,207        | 2,370,000         | 2,280,000          | 0                  | 0                 |
| State Sources                     | 90,964,234       | 96,977,290       | 92,821,213        | 98,770,013         | 0                  | 0                 |
| Federal Sources                   | 451,237          | 412,325          | 310,000           | 310,000            | 0                  | 0                 |
| Other Financing Sources           | 163,143          | 782,024          | 1,650,000         | 1,678,000          | 0                  | 0                 |
| Transfers                         | 1,495            | 182,178          | 500,000           | 500,000            | 0                  | 0                 |
| Beginning Fund Balance            | 29,790,448       | 28,574,009       | 24,183,213        | 35,264,961         | 0                  | 0                 |
| Resources Total                   | 223,344,635      | 236,161,841      | 233,902,167       | 277,168,529        | 0                  | 0                 |
| Requirements                      |                  |                  |                   |                    |                    |                   |
| Instruction                       | 117,500,332      | 118,238,285      | 127,952,678       | 148,733,744        | 0                  | 0                 |
| Support Services                  | 75,584,197       | 83,274,656       | 88,532,343        | 101,597,985        | 0                  | 0                 |
| Enterprise and Community Services | 361,772          | 280,452          | 538,467           | 670,622            | 0                  | 0                 |
| Debt Service                      | 1,324,322        | 839,270          | 1,422,948         | 2,213,658          | 0                  | 0                 |
| Contingencies                     | 0                | 0                | 500,000           | 500,000            | 0                  | 0                 |
| Ending Fund Balance               | 28,574,011       | 33,529,177       | 14,955,731        | 23,452,520         | 0                  | 0                 |
| Requirements Total                | 223,344,635      | 236,161,841      | 233,902,167       | 277,168,529        | 0                  | 0                 |

Totals may not add due to rounding

Bend-La Pine Schools General Fund - Consolidated Fiscal Year 2024-25 Proposed Budget Resources and Requirements