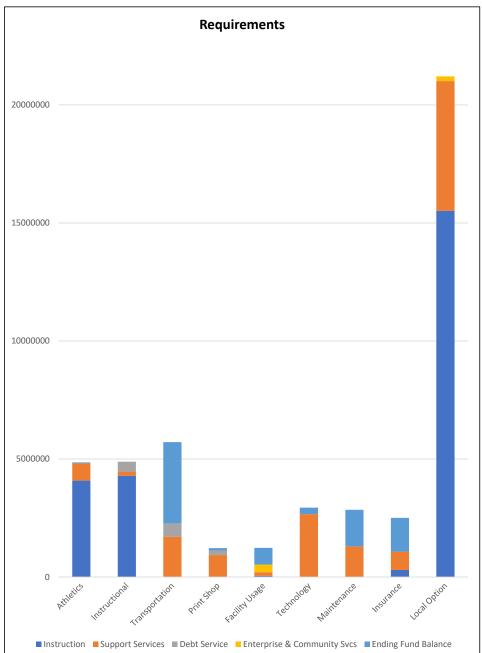

| 17,074,544       | 17,439,100       | 10,392,848        | 0.00                  | 15,907,989         | 0                  | 0                 | 0.00                   |
| Requirements Total                                                                  | 207,567,665      | 213,382,351      | 217,856,955       | 1,592.49              | 237,042,978        | 0                  | 0                 | 1,563.11               |

Est. 1883

# B E N D R LAPINE

S c h o o l s

EDUCATING THRIVING STUDENTS

# GENERAL FUND OTHER



"We learn more by looking for the answer to a question and not finding it than we do from learning the answer itself."

-Lloyd Alexander

Est. 1883

# B E N D 🛱 L A P I N E

S c h o o l s

EDUCATING THRIVING STUDENTS





#### **ATHLETICS**

The Athletics subfund has been established to centralize the accounting for sports and activities. Expenditures in the Athletics subfund includes extra duty contracts, supplies, transportation, purchased services, capital outlay and Oregon School Activities Association dues. The primary revenues are a transfer from the General Fund Operations subfund, pay-to-play fees and ticket sales.

The sports included within this budget for high schools are:

- Baseball
- Basketball
- Golf
- Cross country
- Football
- Soccer
- Softball
- Swimming
- Tennis
- Track
- Volleyball
- Wrestling

The sports included within this budget for middle schools are:

- Cross country
- Football
- Track
- Volleyball
- Wrestling

Bend-La Pine Schools General Fund - Athletics Subfund Fiscal Year 202