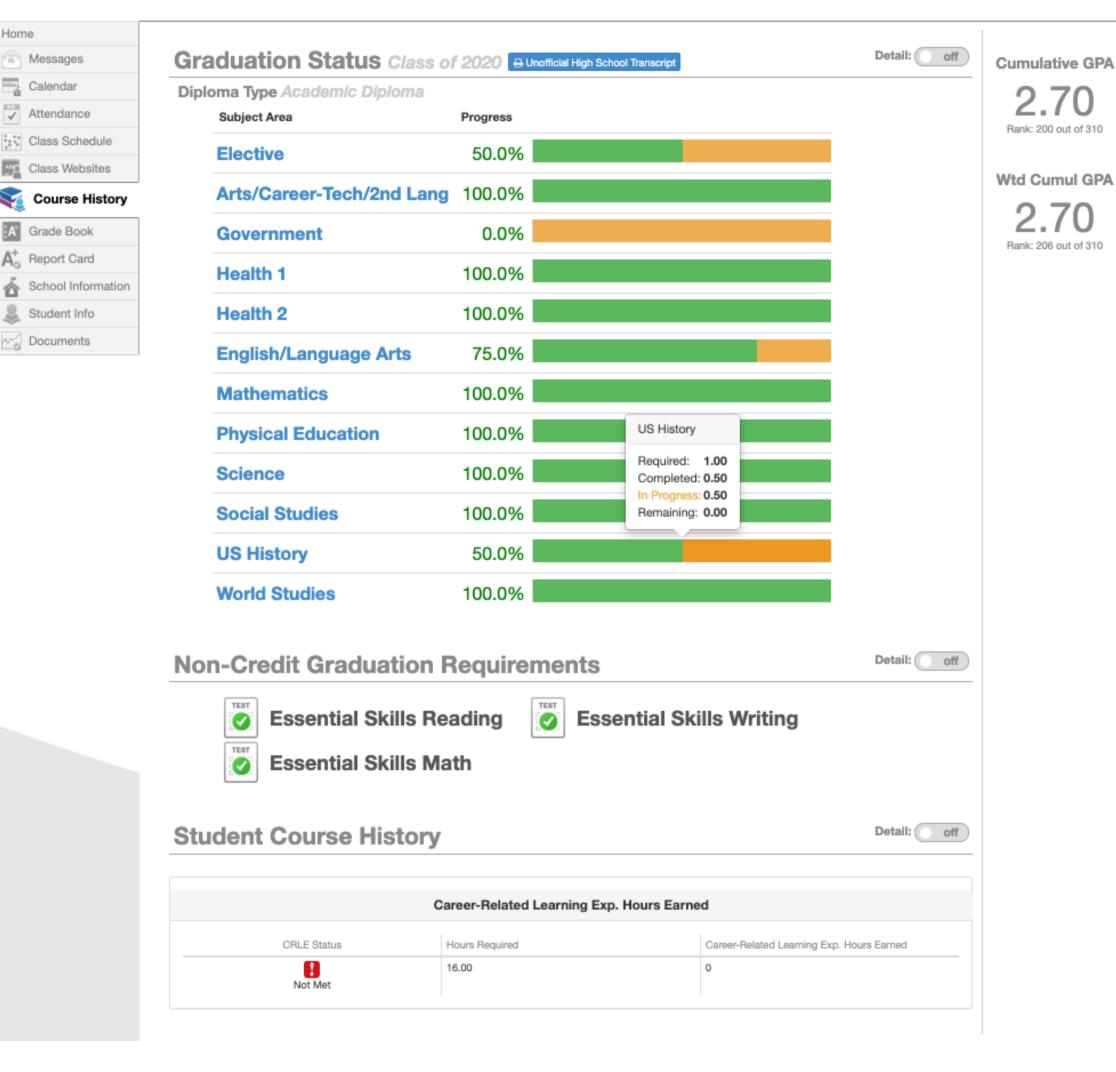

### **HOW TO CHECK YOUR GRAD** REQUIREMENTS

- Log on to StudentVUE
- Click: Course History

#### Check your:

- Required Courses for Graduation (If you hover over the Subject Area line you can see remaining credits needed after work in progress. Make sure every area shows 0 credits remaining, if not make an appt. with your counselor!)
- Essential Skills All should be green checked. If not, you need to complete work samples in the missing area(s).
- Career-Related Learning Hours If not met, get a form in the counseling office. These need to be turned in to your counselor ASAP.

## OTHER FUN THINGS TO CHECK:

## PRO-TIP: YOU CAN LOOK AT YOUR UNOFFICIAL TRANSCRIPT BY CLICKING THE BLUE BOX AT THE TOP OF THE PAGE

\*\*\*ARE ALL OF YOUR CREDITS
SHOWING ON YOUR TRANSCRIPT?
(CREDITS FROM FORMER SCHOOLS,
COCC, ONLINE CLASSES, WORK STUDY,
INDEPENDENT STUDY, ETC.)